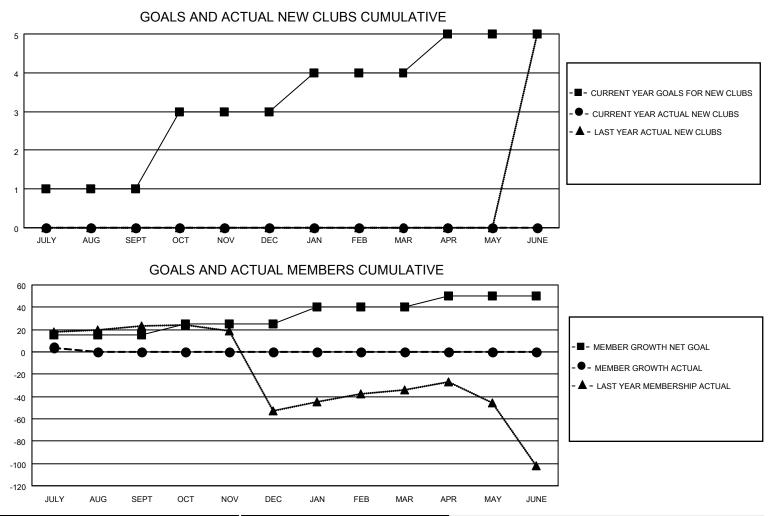

## LOCATION INDIA

District 3231A1

Results as of: 7/31/2022

| Clubs                 |               |           |               | Members               |                        |                         |                                                    |
|-----------------------|---------------|-----------|---------------|-----------------------|------------------------|-------------------------|----------------------------------------------------|
| RESULTS FOR 2022-2023 |               |           |               | RESULTS FOR 2022-2023 |                        |                         |                                                    |
| QUARTER               | NEW CLUB GOAL | NEW CLUBS | DROPPED CLUBS | QUARTER               | BER GROWTH NET<br>GOAL | MEMBER GROWTH<br>ACTUAL | DROPPED<br>MEMBERS ACTUAL<br>(including transfers) |
| JULY/AUG/SEPT         | 1             | 0         | 0             | JULY/AUG/SEPT         | 15                     | 18                      | 12                                                 |
| OCT/NOV/DEC           | 2             | 0         | 0             | OCT/NOV/DEC           | 10                     | 0                       | 0                                                  |
| JAN/FEB/MAR           | 1             | 0         | 0             | JAN/FEB/MAR           | 15                     | 0                       | 0                                                  |
| APR/MAY/JUNE          | 1             | 0         | 0             | APR/MAY/JUNE          | 10                     | 0                       | 0                                                  |